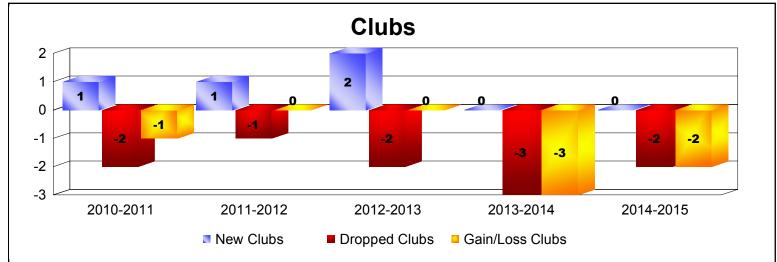

| Year      | New<br>Clubs | Dropped<br>Clubs | Gain/<br>Loss<br>Clubs | New<br>Members | Charter<br>Members | Reinstate<br>Members | Transfer<br>Members | Total<br>Member<br>Added | Total<br>Members<br>Dropped | Gain/<br>Loss<br>Members |
|-----------|--------------|------------------|------------------------|----------------|--------------------|----------------------|---------------------|--------------------------|-----------------------------|--------------------------|
| 2010-2011 | 1            | -2               | -1                     | 119            | 38                 | 2                    | 5                   | 164                      | -172                        | -8                       |
| 2011-2012 | 1            | -1               | 0                      | 114            | 26                 | 5                    | 19                  | 164                      | -257                        | -93                      |
| 2012-2013 | 2            | -2               | 0                      | 130            | 52                 | 9                    | 7                   | 198                      | -180                        | 18                       |
| 2013-2014 | 0            | -3               | -3                     | 106            | 2                  | 3                    | 6                   | 117                      | -237                        | -120                     |
| 2014-2015 | 0            | -2               | -2                     | 119            | 3                  | 4                    | 12                  | 138                      | -181                        | -43                      |
| Average   | 1            | -2               | -1                     | 118            | 24                 | 5                    | 10                  | 156                      | -205                        | -49                      |