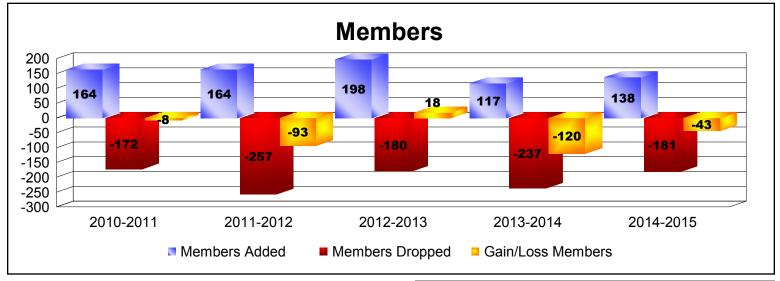

| Year      | New<br>Clubs | Dropped<br>Clubs | Gain/<br>Loss<br>Clubs | New<br>Members | Charter<br>Members | Reinstate<br>Members | Transfer<br>Members | Total<br>Member<br>Added | Total<br>Members<br>Dropped | Gain/<br>Loss<br>Members |
|-----------|--------------|------------------|------------------------|----------------|--------------------|----------------------|---------------------|--------------------------|-----------------------------|--------------------------|
| 2010-2011 | 1            | -2               | -1                     | 119            | 38                 | 2                    | 5                   | 164                      | -172                        | -8                       |
| 2011-2012 | 1            | -1               | 0                      | 114            | 26                 | 5                    | 19                  | 164                      | -257                        | -93                      |
| 2012-2013 | 2            | -2               | 0                      | 130            | 52                 | 9                    | 7                   | 198                      | -180                        | 18                       |
| 2013-2014 | 0            | -3               | -3                     | 106            | 2                  | 3                    | 6                   | 117                      | -237                        | -120                     |
| 2014-2015 | 0            | -2               | -2                     | 119            | 3                  | 4                    | 12                  | 138                      | -181                        | -43                      |
| Average   | 1            | -2               | -1                     | 118            | 24                 | 5                    | 10                  | 156                      | -205                        | -49                      |